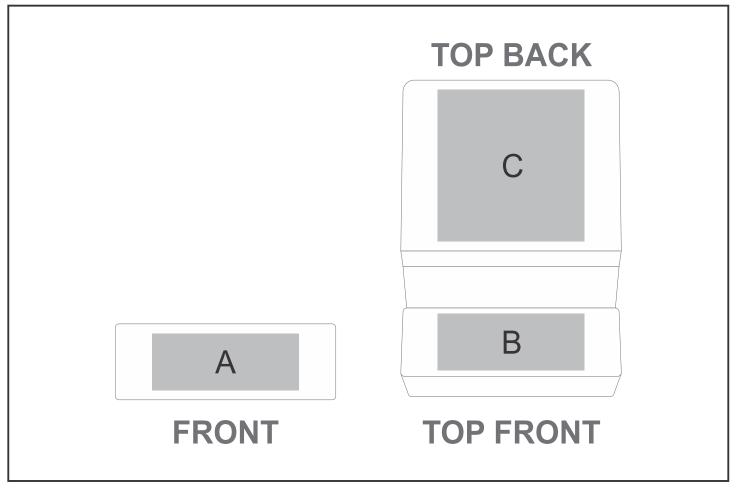

## **Branding Options:**

| Position | Branding Method (Branding Code) | No. of Colours | Dimension             |
|----------|---------------------------------|----------------|-----------------------|
| Α        | Laser Engraving (LC)            | N/A            | 40mm wide x 15mm high |
|          |                                 |                |                       |
| В        | Laser Engraving (LC)            | N/A            | 40mm wide x 15mm high |
| В        | Pad Printing (PA)               | 4 Colours      | 35mm wide x 6mm high  |
|          |                                 |                |                       |
| С        | Laser Engraving (LC)            | N/A            | 40mm wide x 40mm high |
| С        | Pad Printing (PA)               | 4 Colours      | 35mm wide x 20mm high |
| С        | Screen Print (SA)               | 1 Colour       | 40mm wide x 30mm high |